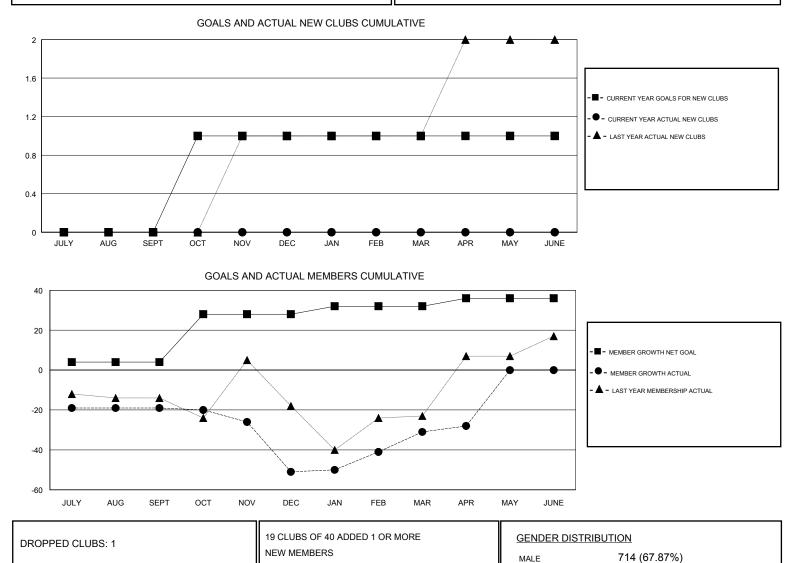

## GMT CA

| Clubs<br>RESULTS FOR 2017-2018 |   |   |   | Members<br>RESULTS FOR 2017-2018 |    |    |    |
|--------------------------------|---|---|---|----------------------------------|----|----|----|
|                                |   |   |   |                                  |    |    |    |
| JULY/AUG/SEPT                  | 0 | 0 | 0 | JULY/AUG/SEPT                    | 4  | 11 | 28 |
| OCT/NOV/DEC                    | 1 | 0 | 1 | OCT/NOV/DEC                      | 24 | 15 | 47 |
| JAN/FEB/MAR                    | 0 | 0 | 0 | JAN/FEB/MAR                      | 4  | 35 | 12 |
| APR/MAY/JUNE                   | 0 | 0 | 0 | APR/MAY/JUNE                     | 4  | 13 | 9  |